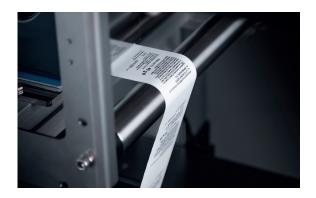

#### EXTRA LARGE PRINT AREA

- The print area of 53 x 100 mm is about 30 % larger than the market standard
- More flexibility to respond to the fast evolving market requirements of product identification

#### SUPERIOR PRINT PERFORMANCE

- Highly controlled printhead movement thanks to the SMART **X**-Motor
- Optimum print quality of text, barcodes and logos
- Increased "safe operating area" for increased accuracy even on high printing speed of up to 1,000 mm/sec
- More accurate and more controlled print performance