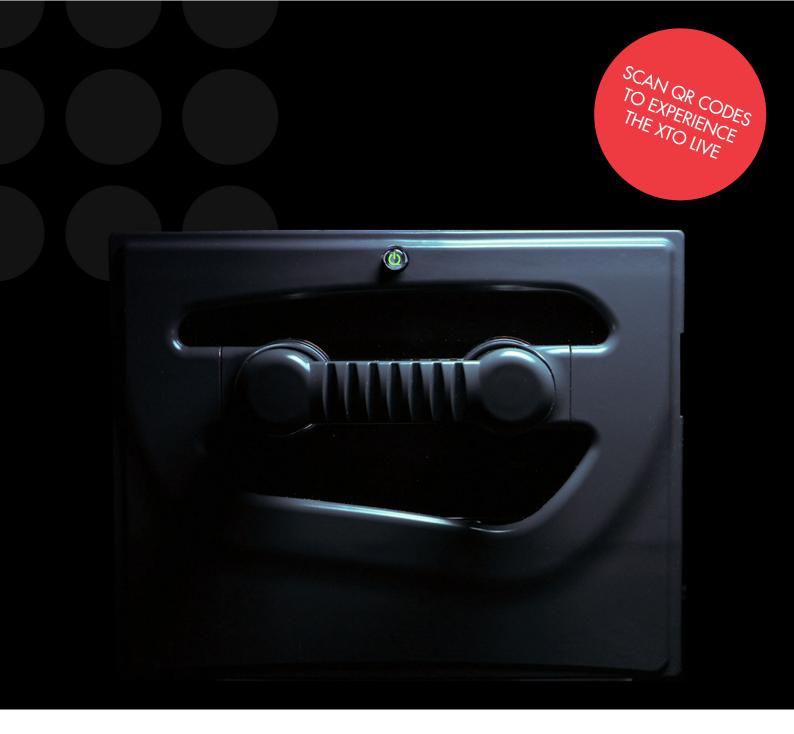

# ULTIMATE EASE OF OPERATION: THE ALL NEW XTO

You need to print variable data in intermittent mode in high volumes on packaging films? The brand new XTO is your solution: outstanding uptime, highly accurate print results at high speed, a modular concept for enhanced flexibility, optimal ergonomics, and the best price-performance ratio on the market. Thanks to its compatibility and standard size the XTO fits perfectly into any new or existing production line.

## THE USER IN FOCUS

The XTO has been developed on the basis of many customer interviews as well as extensive market research and with a very strong operator-centric approach. The entire machine is designed with the user in mind to make operation as easy and pleasant as possible.