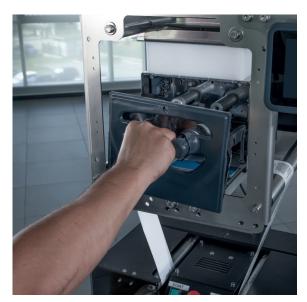

#### THE QUICKHEAD X-CHANGER

- Tool-free printhead change within seconds
- F1 pitstop concept: super quick, super easy, immediately ready for use after the change
- No need for manual cable insertion

#### MAXIMUM UPTIME

The ergonomic and fast ribbon change function and a printhead change within seconds ensure maximum uptime.