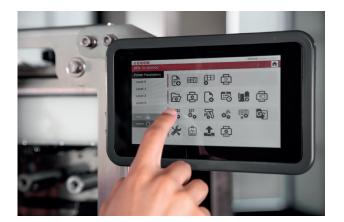

#### SMART ACCESS

- The XTO can be remote controlled via a web browser, any PC, mobile device or an optionally available Panel PC
- This enables remote diagnosis, setup and maintenance and therefore more flexibility

## CONNECTIVITY AND IOT

Various interfaces and applications ensure that the XTO is future proof in terms of connectivity and IoT:

- The printhead of the XTO includes a crypto chip to store important information such as running kilometers, running hours and printhead dotline status
- A web server application provides maximum flexibility in controlling the XTO
- This application can be integrated into the display of the packaging machine, run on a seperate touch screen or be displayed on an external screen via the browser
- An optional HMI guarantees the highest user friendliness
- Easy adaptation and control of printing parameters
- Overview of machine status at any time
- Full electronic functions allow remote operation/ diagnostics and maintenance