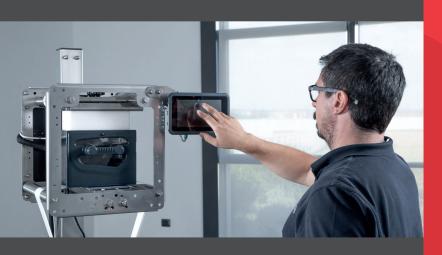

## THE USER IN FOCUS

The XTO has been developed on the basis of many customer interviews as well as extensive market research and with a very strong operator-centric approach. The entire machine is designed with the user in mind to make operation as easy and pleasant as possible.

- Easy and fast plug & play ribbon exchange
- Maximum flexibility of controlling the print unit
- 100 % toolfree replacement of wear parts
- Easy cleaning of print module
- Toolfree printhead change within seconds